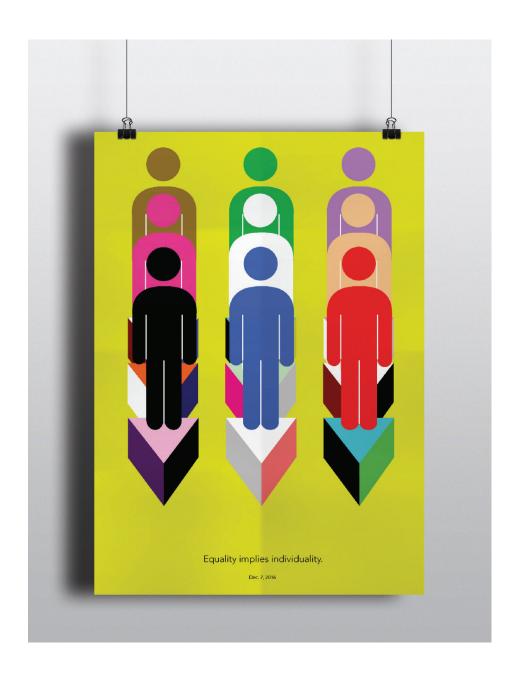

# Gina Peng DESIGN PORTFOLIO

## Book Design COVER, INTERIOR LAYOUT, AND PRODUCTION



David Sedaris Book Jacket Designs

All three book jacket designs were made using watercolor brushes in Photoshop.





(Spine View)

## Print Publications

BROCHURES, STAMPS





#### Brochure

Asia Trail Exhibit. Smithsonian's National Zoo.

A brochure made for the Smithsonian's National Zoo.







Postage Stamps Group Project

Seasons of Love. Fall.

Postage stamps done for 2017 with the theme of love.



Equality Poster

# Graphic Symbols

















Olympic Pictograms

Basketball, Diving, Badminton, Weightlifting











Animal Planet

Animal Planet

Animal Planet









Animal Planet

Animal Planet

Animal Planet

**Animal Planet** 

Company Logo

Animal Planet

Multiple variations of the logo with different animal skin.





City Logo

Venice

The gondola is an significant symbol of Venice.

















The Monstera leaf is an significant symbol of Hawaii. Shaped like a heart, it is also a great symbol of health.

Logo

LIVE HI WELL

Web Design



Company Website

Kulu Kulu



E-Commerce Website

Chrome Hearts

### ginapeng.com

1 (808) 258-1951

penggina@hawaii.edu



facebook.com/ thewayzhangwei



instagram.com/ gingerhyuk



pinterest.com/ lingmungcha