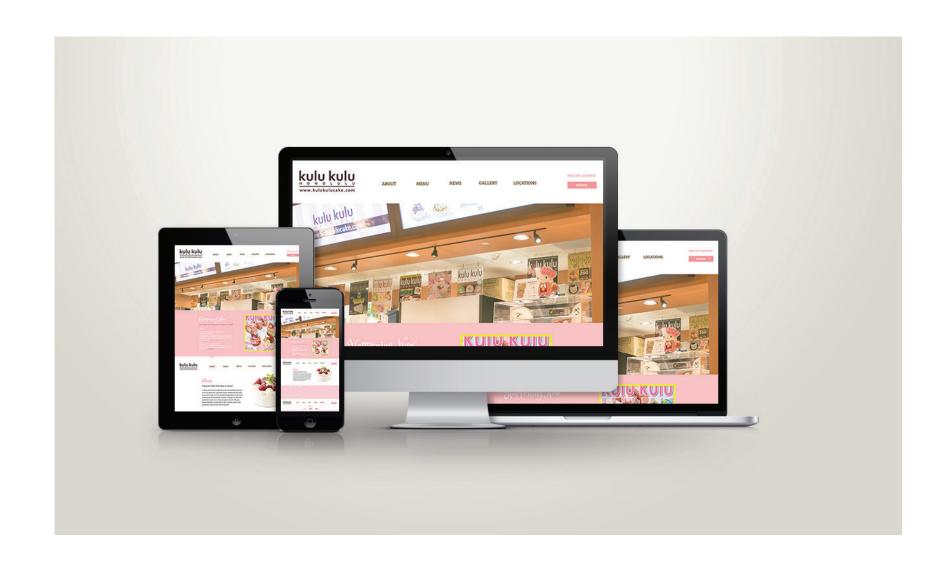

The Monstera leaf is an significant symbol of Hawaii. Shaped like a heart, it is also a great symbol of health.

Logo

LIVE HI WELL

Web Design

Company Website

Kulu Kulu

E-Commerce Website

Chrome Hearts