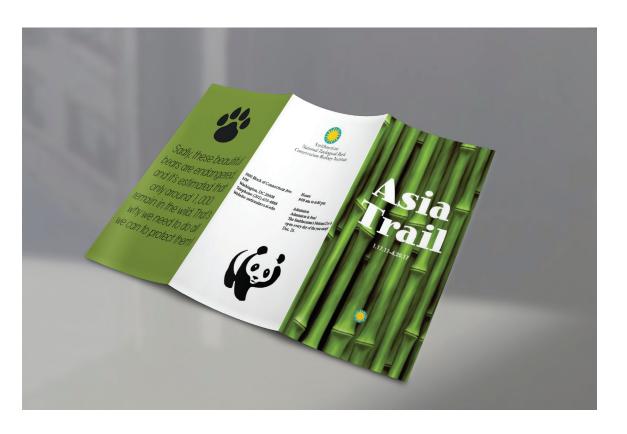

#### Brochure

Asia Trail Exhibit. Smithsonian's National Zoo.

A brochure made for the Smithsonian's National Zoo.

Postage Stamps Group Project

Seasons of Love. Fall.

Postage stamps done for 2017 with the theme of love.