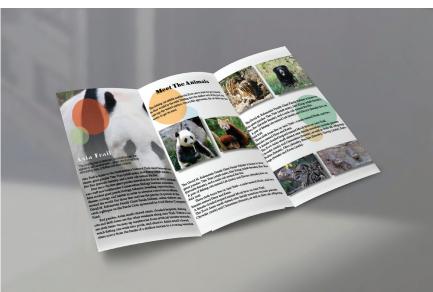

#### Brochure

Asia Trail Exhibit. Smithsonian's National Zoo.

A brochure made for the Smithsonian's National Zoo.

Postage Stamps Group Project

Seasons of Love. Fall.

Postage stamps done for 2017 with the theme of love.