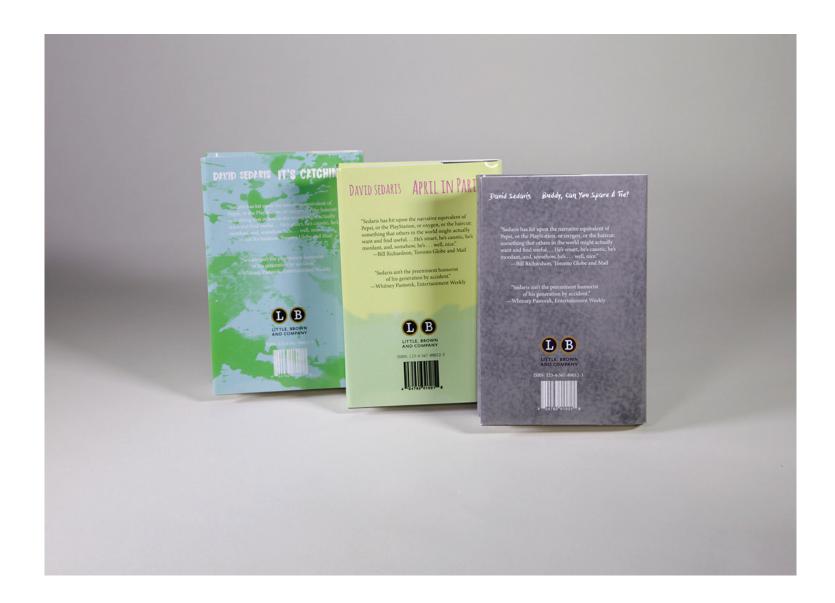

## Book Design COVER, INTERIOR LAYOUT, AND PRODUCTION

David Sedaris Book Jacket Designs

All three book jacket designs were made using watercolor brushes in Photoshop.

(Spine View)