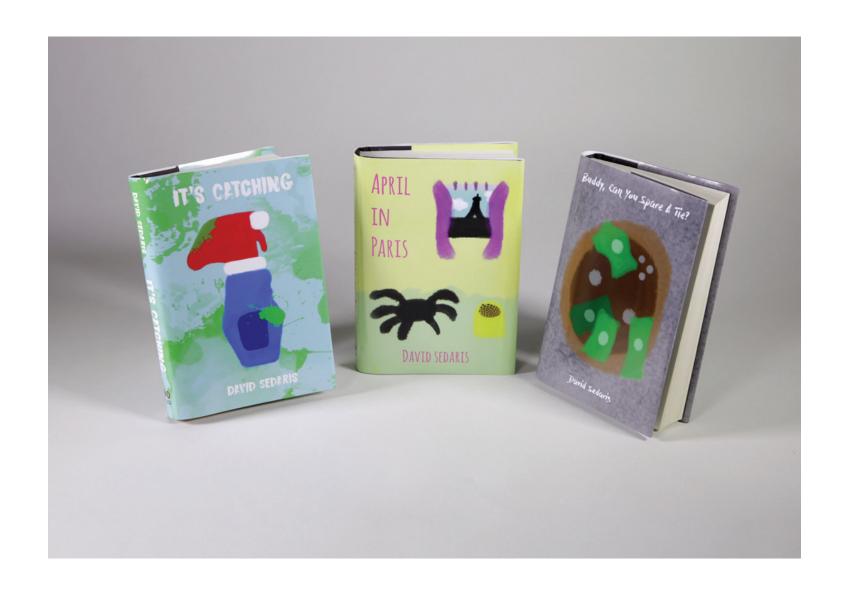

## Book Design COVER, INTERIOR LAYOUT, AND PRODUCTION

David Sedaris Book Jacket Designs

All three book jacket designs were made using watercolor brushes in Photoshop.

(Spine View)