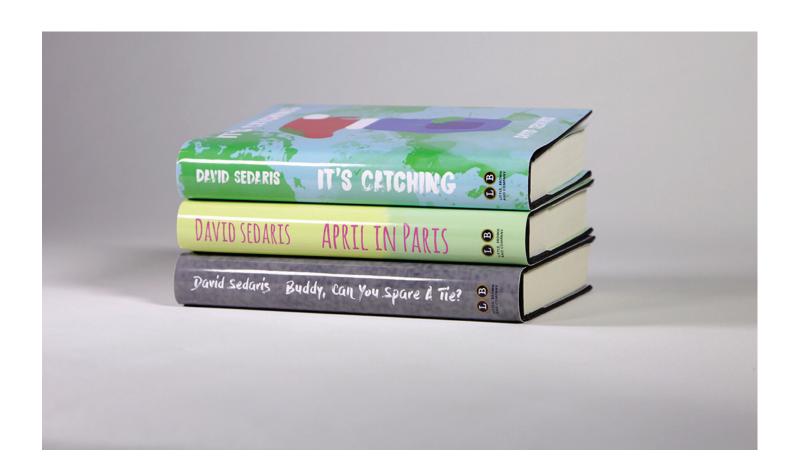

## Book Design COVER, INTERIOR LAYOUT, AND PRODUCTION

David Sedaris Book Jacket Designs

All three book jacket designs were made using watercolor brushes in Photoshop.

(Spine View)